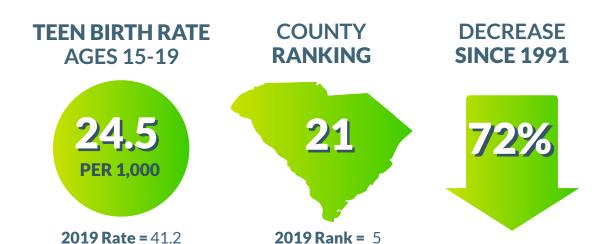

## CHESTER **SOUTH CAROLINA COUNTY PROFILE**



#### 2020 Teen Birth Rate



### **2020 Teen Birth Numbers**



Total number of births to South Carolina teens (ages 15-19) = 3,069 (rate: 19.3 per 1,000).

# **INSOUTH CAROLINA OF HIGH SCHOOL** STUDENTS **HAVE EVER HADSE HIGH SCHOOL** AT LAST SEX Based 2019 YRBS data

### **Community Well-Being**



### **Sexual Health**

| Gonorrhea<br>Ages 15-19   | Chlamydia<br>Ages 15-19 |
|---------------------------|-------------------------|
| Cases 20                  | Cases 63                |
| Rate (per 100,000) 1052.1 | Rate (per 100,000) 3314 |
| County Rank* 21           | County Rank* 19         |

<sup>\*</sup>Ranking Range = 1 (Highest) - 46 (Lowest), Data sources available at FactForward.org/statistics

FactForward.org **Published March 2022**