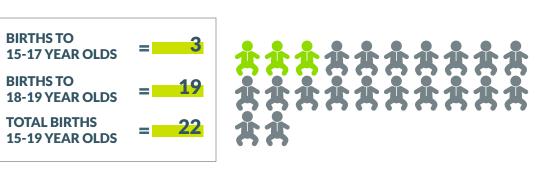

### **2020 Teen Birth Numbers**

Total number of births to South Carolina teens (ages 15-19) = 3,069 (rate: 19.3 per 1,000).