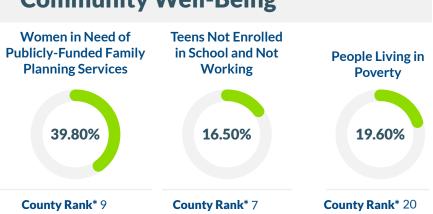

## CHESTER **SOUTH CAROLINA COUNTY PROFILE**



#### 2020 Teen Birth Rate



### **2020 Teen Birth Numbers**



Total number of births to South Carolina teens (ages 15-19) = 3,069 (rate: 19.3 per 1,000).

# **INSOUTH CAROLINA OF HIGH SCHOOL** STUDENTS **HAVE EVER HADSE HIGH SCHOOL** AT LAST SEX Based 2019 YRBS data

### **Community Well-Being**



### **Sexual Health**

| Gonorrhea<br>Ages 15-19   | Chlamydia<br>Ages 15-19 |
|---------------------------|-------------------------|
| Cases 20                  | Cases 63                |
| Rate (per 100,000) 1052.1 | Rate (per 100,000) 3314 |
| County Rank* 21           | County Rank* 19         |

<sup>\*</sup>Ranking Range = 1 (Highest) - 46 (Lowest), Data sources available at FactForward.org/statistics

FactForward.org **Published March 2022**